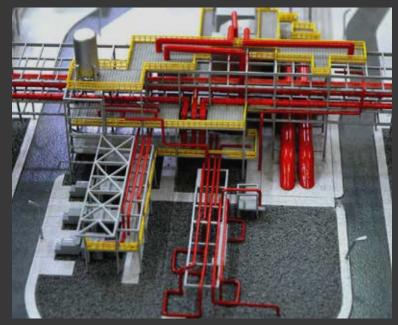

- Soya factory Project Industrial
- Yanbu
- Scale 1:500

- Nomac Plant Project Industrial
- Rabigh
- Scale 1:300

- Hofuf Cement Project Industrial
- Dammam
- Scale 1:500

Architecture presentation, 3D Animation Movies, Hologram, and virtual Reality.