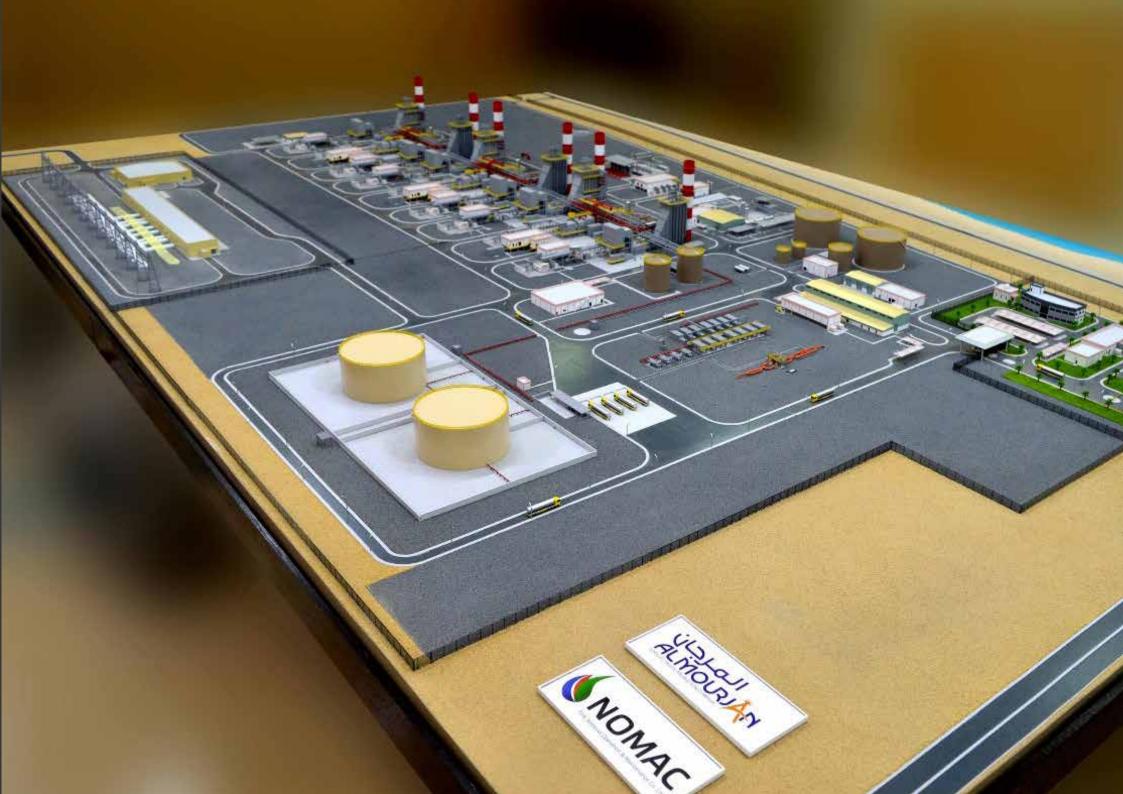

- Soya factory Project Industrial
- Yanbu
- Scale 1:500

- Nomac Plant Project Industrial
- Rabigh
- Scale 1:300

- Hofuf Cement Project Industrial
- Dammam
- Scale 1:500

Architecture presentation, 3D Animation Movies, Hologram, and virtual Reality.