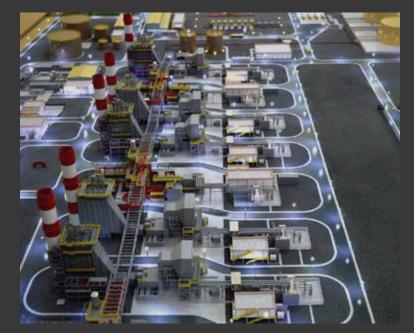

- Soya factory Project Industrial
- Yanbu
- Scale 1:500

- Nomac Plant Project Industrial
- Rabigh
- Scale 1:300

- Hofuf Cement Project Industrial
- Dammam
- Scale 1:500

Architecture presentation, 3D Animation Movies, Hologram, and virtual Reality.