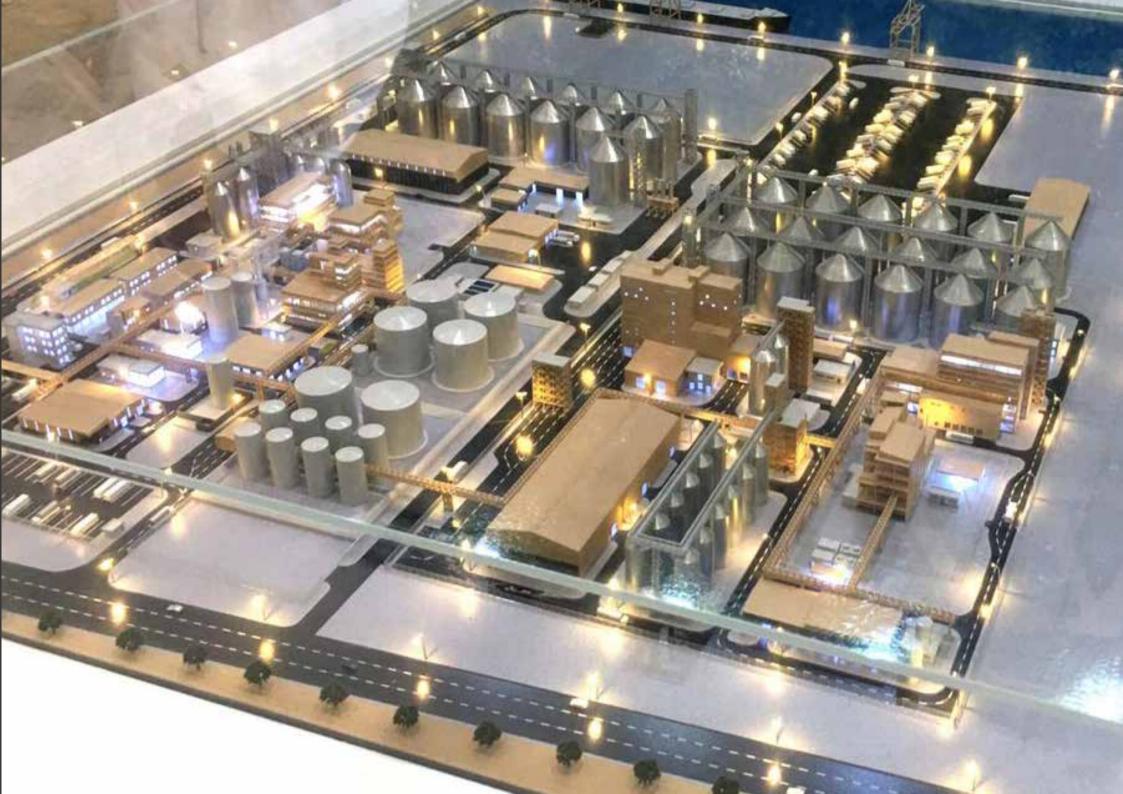

- Soya factory Project Industrial
- Yanbu
- Scale 1:500

- Nomac Plant Project Industrial
- Rabigh
- Scale 1:300

- Hofuf Cement Project Industrial
- Dammam
- Scale 1:500

Architecture presentation, 3D Animation Movies, Hologram, and virtual Reality.

Makin Library Project

- Educational
- Dammam
- Scale 1:200

- Sela Properties Projects
- Entertainment
- Riyadh & Jeddah
- Scale 1:200

- Al-Drees Station Project
  Commercial
- Riyadh
- Scale 1:125

- **Desalination Plant Project**
- Industrial
- Rabigh
- Scale 1:300