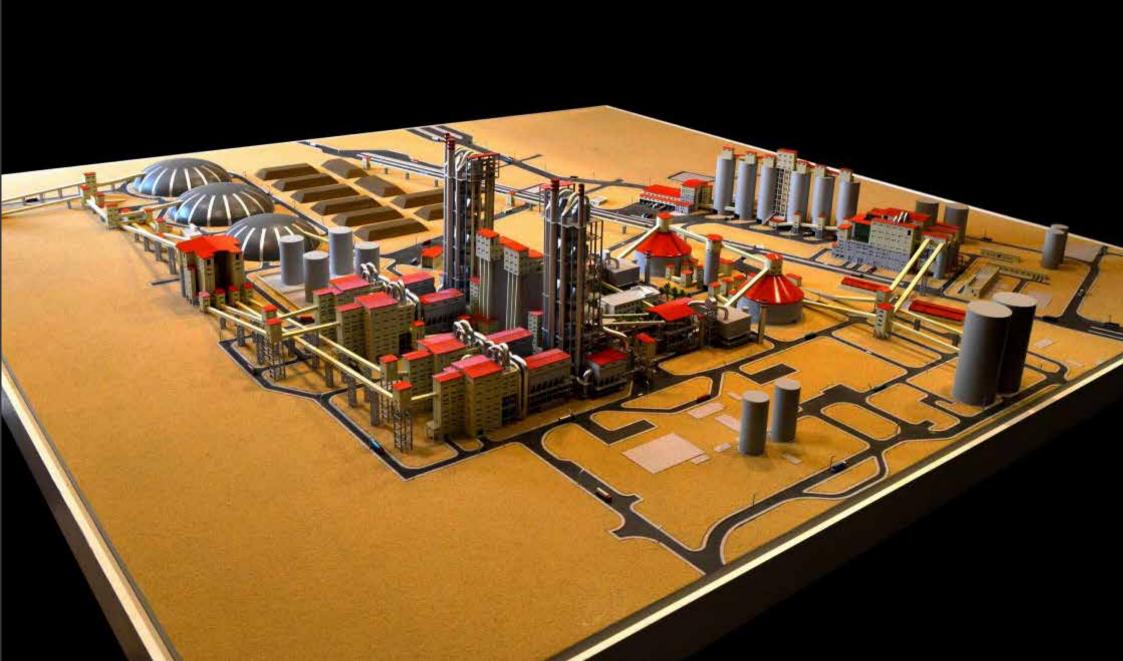

- Soya factory Project Industrial
- Yanbu
- Scale 1:500

- Nomac Plant Project Industrial
- Rabigh
- Scale 1:300

- Hofuf Cement Project Industrial
- Dammam
- Scale 1:500

Architecture presentation, 3D Animation Movies, Hologram, and virtual Reality.